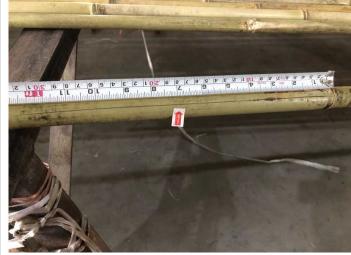

## 6. DIMENSIONS OF PRODUCT

Dimension Check in Unit: cm

Client:

Report number:FBX-05-2023-41306Inspection Date:2023-05-14

Page 13 of 30

Pending

OVERALL

RESULT

| ltem#              | Desc | ribed dime | ension |       | Measured dimension |    |       |    |    |       |    | Result |         |
|--------------------|------|------------|--------|-------|--------------------|----|-------|----|----|-------|----|--------|---------|
|                    | L    | w          | н      | L1    | W1                 | H1 | L2    | W2 | H2 | L3    | W3 | H3     |         |
| 1. 28-30mm product | 295  | 2.8-3.0    | -      | 294.6 | -                  | -  | 294.9 | -  | -  | 295.0 | -  | -      | Pending |
| 2. 26-28mm         | 295  | 2.6-2.8    | -      | 295.0 | -                  | -  | 294.7 | -  | -  | 294.8 | -  | -      | Pending |
| Result: Pending    |      |            |        |       |                    |    |       |    |    |       |    |        |         |