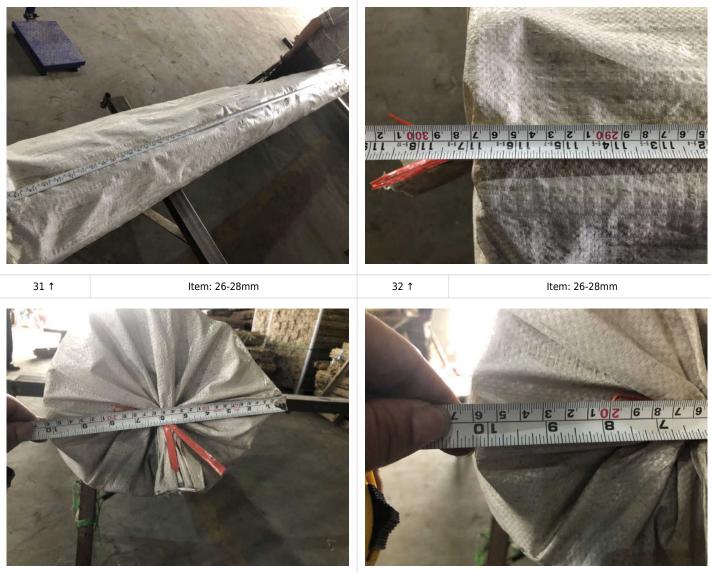

11

Item: 26-28mm

Item: 26-28mm

3 ↑

Item: 26-28mm

Item: 26-28mm

| Client:          | -                 | OVERALL | Pending  |
|------------------|-------------------|---------|----------|
| Report number:   | FBX-05-2023-41306 | RESULT  |          |
| Inspection Date: | 2023-05-14        | Page 1  | L9 of 30 |

7 ↑ Item: 26-28mm

10 ↑

Item: 26-28mm

|  | Client:          | -                 | OVERALL<br>RESULT Pend | Donding |  |  |  |
|--|------------------|-------------------|------------------------|---------|--|--|--|
|  | Report number:   | FBX-05-2023-41306 |                        | Pending |  |  |  |
|  | Inspection Date: | 2023-05-14        | Page 20 of 30          |         |  |  |  |
|  |                  |                   |                        |         |  |  |  |