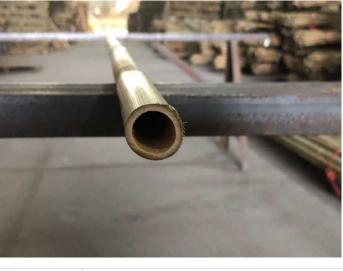

8 1

Item: 28-30mm

9 ↑

Item: 28-30mm

10 1

Item: 28-30mm

Item: 28-30mm

| Client:          | -                 | OVERALL<br>RESULT | Pending |
|------------------|-------------------|-------------------|---------|
| Report number:   | FBX-05-2023-41306 |                   |         |
| Inspection Date: | 2023-05-14        | Page 26 of 30     |         |