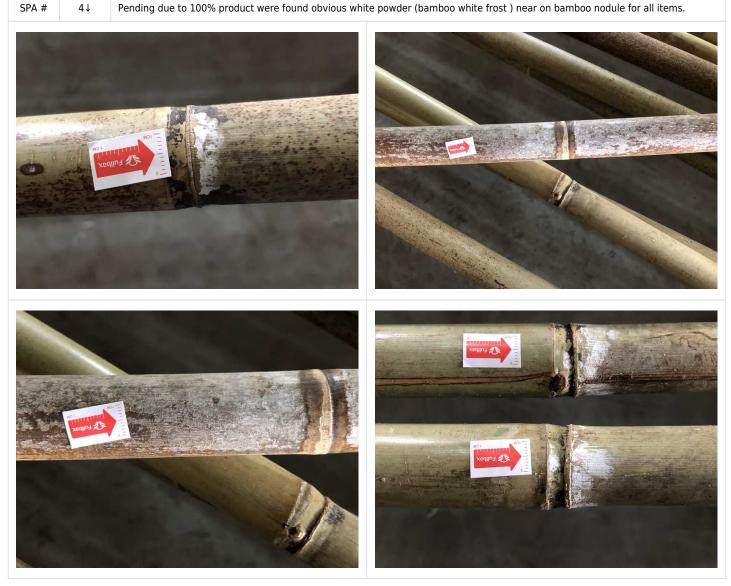

SPA #

Pending due to 100% product were found obvious white powder (bamboo white frost ) near on bamboo nodule for all items.

| PRE-SH    | IPMENT INSPE     | CTION REPORT      |         |         |
|-----------|------------------|-------------------|---------|---------|
|           | Client:          | 3 <del>-1</del> 5 | OVERALL | Pending |
| S Fullbax | Report number:   | FBX-05-2023-41306 | RESULT  | renuing |
|           | Inspection Date: | 2023-05-14        | Page 1  | 1 of 30 |

Result: Pending

Remark:

Pending due to 100% fragments burrs on both ends of bamboo pole for all items.

Pending due to 100% product were found obvious white powder (bamboo white frost ) near on bamboo nodule for all items.