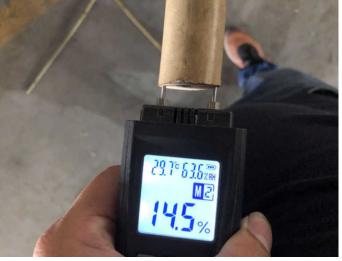

#### Moisture content check

-Check the wood moisture by moisture content tester according to wood category. -Wood: 7 - 14%

-Wold, 7 = 14%-MDF: 4 - 11% -Particle Board: 5 - 13% -Plywood: 6 - 12% -Bamboo: 7 - 17% -Rattan: 7 - 14% -Allowance measurement of moisture content:: Within  $\pm 2\%$  of the limit = Minor Over  $\pm 2\%$  of the limit = Major

Item: 26-28mm

26 ↑

Humidity test -Passed

25 ↑

Humidity test -Passed

28 î

Smell check -Passed

30 ↑