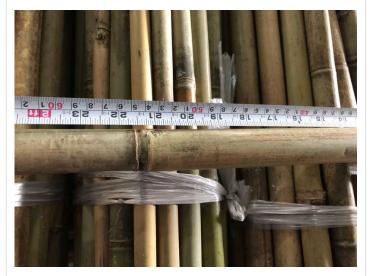

## 6. DIMENSIONS OF PRODUCT

Dimension Check in Unit: cm

Client:

Report number:FBX-05-2023-41306Inspection Date:2023-05-14

Page 13 of 30

Pending

OVERALL

RESULT

| ltem#              | Desc | ribed dime | ension |       | Measured dimension |    |       |    |    |       |    | Result |         |
|--------------------|------|------------|--------|-------|--------------------|----|-------|----|----|-------|----|--------|---------|
|                    | L    | w          | н      | L1    | W1                 | H1 | L2    | W2 | H2 | L3    | W3 | H3     |         |
| 1. 28-30mm product | 295  | 2.8-3.0    | -      | 294.6 | -                  | -  | 294.9 | -  | -  | 295.0 | -  | -      | Pending |
| 2. 26-28mm         | 295  | 2.6-2.8    | -      | 295.0 | -                  | -  | 294.7 | -  | -  | 294.8 | -  | -      | Pending |
| Result: Pending    |      |            |        |       |                    |    |       |    |    |       |    |        |         |

Remark:

Pending due to the actual product diameter was measured by the bamboo head, the pole end is smaller than the head.