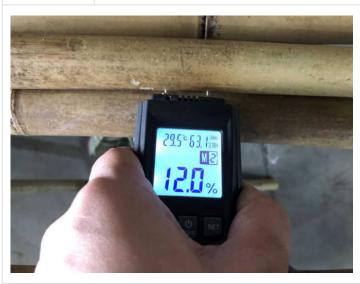

#### Moisture content check

-Check the wood moisture by moisture content tester according to wood category. -Wood: 7 - 14%

-Wold, 7 = 14%-MDF: 4 - 11% -Particle Board: 5 - 13% -Plywood: 6 - 12% -Bamboo: 7 - 17% -Rattan: 7 - 14% -Allowance measurement of moisture content:: Within  $\pm 2\%$  of the limit = Minor Over  $\pm 2\%$  of the limit = Major

Item: 26-28mm

26 ↑

Humidity test -Passed

25 ↑

Humidity test -Passed

28 î

Smell check -Passed

30 ↑