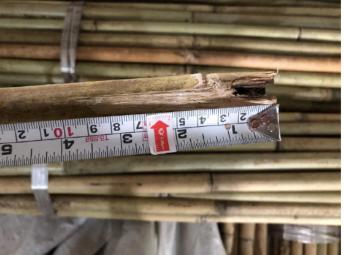

| Client:<br>Report number: |            |      | Pending |
|---------------------------|------------|------|---------|
| Inspection Date:          | 2023-05-14 | Page | 4 of 30 |

4↓ Crack mark on surface (30cm, 1pc); Scarring marks (1x4cm, 1pc); Curved Bamboo(1pc). Major Item# 26-28mm