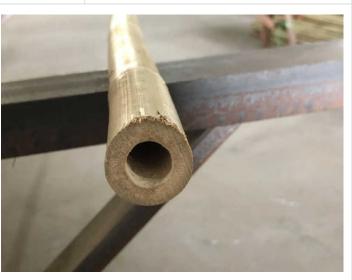

8 1

Item: 28-30mm

9 ↑

Item: 28-30mm

10 1

Item: 28-30mm

Item: 28-30mm

| Client:          | -                 | OVERALL<br>RESULT | Pending |
|------------------|-------------------|-------------------|---------|
| Report number:   | FBX-05-2023-41306 |                   |         |
| Inspection Date: | 2023-05-14        | Page 26 of 30     |         |