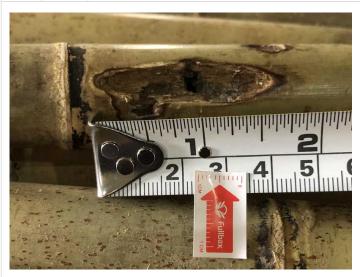

### **DEFECT PICTURES**

1↓

N°

Damage mark on end (9cm, 1pc); Scarring marks (0.8x5cm, 1pc); Untreated branches (2pcs) Major Item# 26-28mm Damage mark on end (9cm, 1pc); Scarring marks (0.8x5cm, 1pc); Untreated branches (2pcs) Major Item# 26-28mm

| PRE-SHIPMENT INSPECTION REPORT |         |                                                                                                                  |                            |                   |         |                                                                                             |                             |                         |  |
|--------------------------------|---------|------------------------------------------------------------------------------------------------------------------|----------------------------|-------------------|---------|---------------------------------------------------------------------------------------------|-----------------------------|-------------------------|--|
|                                | Client: |                                                                                                                  |                            |                   |         |                                                                                             | OVERALL<br>RESULT           |                         |  |
| Fullbax                        |         | Report number:                                                                                                   |                            | FBX-05-2023-41306 |         | Pending                                                                                     |                             |                         |  |
|                                |         |                                                                                                                  | Inspection Date            | 2:                | 2023-05 | 5-14                                                                                        | Page                        | 3 of 30                 |  |
| N°                             | 1↓      | Damage mark on end (9cm, 1pc); Sc<br>(0.8x5cm, 1pc); Untreated branches<br>Major Item# 26-28mm                   | arring marks<br>(2pcs)     | N°                | 2↓      | Crack mark on surface (1<br>marks (0.8x6cm, 1pc); H<br>surface(1pc).<br>Major Item# 26-28mm |                             |                         |  |
|                                |         |                                                                                                                  |                            |                   |         |                                                                                             |                             |                         |  |
| N°                             | 2↓      | Crack mark on surface (100cm, 1pc)<br>marks (0.8x6cm, 1pc); Hole and dar<br>surface(1pc).<br>Major Item# 26-28mm | ; Scarring<br>nage mark on | N°                | 2↓      | Crack mark on surface (1<br>marks (0.8x6cm, 1pc); H<br>surface(1pc).<br>Major Item# 26-28mm | 00cm, 1pc);<br>ole and dama | Scarring<br>age mark on |  |
| 3                              |         |                                                                                                                  |                            |                   |         |                                                                                             |                             |                         |  |
| N°                             | 3↓      | Damage mark on surface(1.5x19cm,<br>mark on surface (70cm, 1pc)<br>Major Item# 26-28mm                           | 1pc); Crack                | N°                | 3↓      | Damage mark on surface<br>mark on surface (70cm, 1<br>Major Item# 26-28mm                   |                             | pc); Crack              |  |