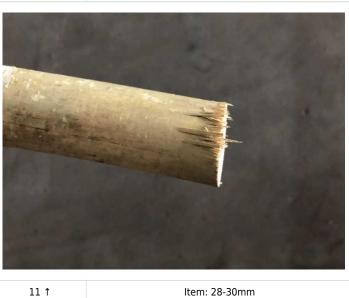

7 ↑ Item: 26-28mm

10 ↑

Item: 26-28mm

|  | Client:          | -                 | OVERALL<br>RESULT Pend | Donding |  |  |  |
|--|------------------|-------------------|------------------------|---------|--|--|--|
|  | Report number:   | FBX-05-2023-41306 |                        | Pending |  |  |  |
|  | Inspection Date: | 2023-05-14        | Page 20 of 30          |         |  |  |  |
|  |                  |                   |                        |         |  |  |  |