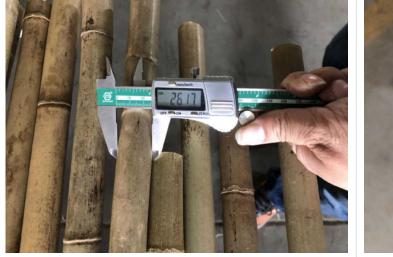

Item: 26-28mm

0

M1 M2 M3

清除累计去皮

储存 置零

| Client:          | -                 | OVERALL<br>RESULT | Pending  |
|------------------|-------------------|-------------------|----------|
| Report number:   | FBX-05-2023-41306 |                   | renaing  |
| Inspection Date: | 2023-05-14        | Page              | 23 of 30 |

 33 t
 Item: 26-28mm
 34 t
 Item: 26-28mm

 Image: Second S

| Client:          | -                 | OVERALL<br>RESULT | Pending |
|------------------|-------------------|-------------------|---------|
| Report number:   | FBX-05-2023-41306 |                   | renaing |
| Inspection Date: | 2023-05-14        | Page 24 of 30     |         |