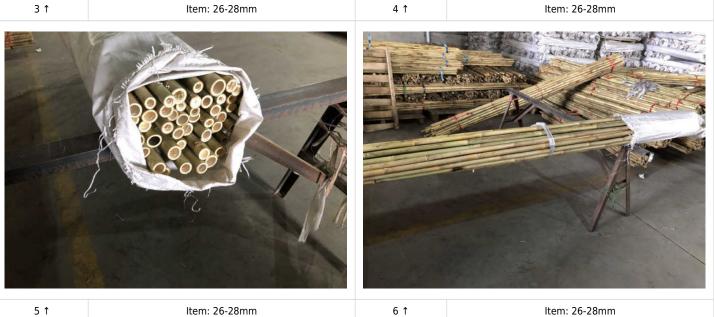

11

Item: 26-28mm

Item: 26-28mm

3 ↑

Item: 26-28mm

Item: 26-28mm

| Client:          | -                 | OVERALL | Pending  |
|------------------|-------------------|---------|----------|
| Report number:   | FBX-05-2023-41306 | RESULT  |          |
| Inspection Date: | 2023-05-14        | Page 1  | L9 of 30 |