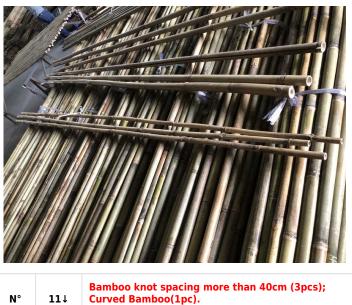

| Defect Number         | GENERAL DEFECTS                                                                                          | Critical | Major | Minor |
|-----------------------|----------------------------------------------------------------------------------------------------------|----------|-------|-------|
| or Item# 26-28        | mm ; Sample size: 40 Pcs/Sets; Defective rate: 17.5 %                                                    |          |       |       |
| 1                     | Damage mark on end (9cm, 1pc); Scarring marks (0.8x5cm, 1pc); Untreated branches (2pcs)                  |          | 1     |       |
| 2                     | Crack mark on surface (100cm, 1pc); Scarring marks (0.8x6cm, 1pc); Hole and damage mark on surface(1pc). |          | 1     |       |
| 3                     | Damage mark on surface(1.5x19cm, 1pc); Crack mark on surface (70cm, 1pc)                                 |          | 1     |       |
| 4                     | Crack mark on surface (30cm, 1pc); Scarring marks (1x4cm, 1pc); Curved Bamboo(1pc).                      |          | 1     |       |
| 5                     | Damage mark on surface (2x26cm, 1pc); Crack mark on surface (2pcs: length 36-45cm).                      |          | 1     |       |
| 6                     | Bamboo end diameter less than 20 mm (3pcs: length: 80-100cm); Damage mark on surface (1x11.5cm, 1pc)     |          | 1     |       |
| 7                     | Bamboo knot spacing more than 40cm (2pcs) ; Bamboo knot spacing less than $20cm(1pc)$ ;                  |          | 1     |       |
| or Item# <b>28-30</b> | mm ; Sample size: 40 Pcs/Sets; Defective rate: 12.5 %                                                    |          |       |       |
| 8                     | Crack mark on surface (2pcs: length 27-37cm); Poor cutting on end(1pc).                                  |          | 1     |       |
| 9                     | Crack mark on surface (1pc: length 22-43cm); Damage mark on end (24cm, 1pc)                              |          | 1     |       |
| 10                    | Crack mark on surface (1pc: 26m); Bamboo end diameter less than 20 mm (3pcs: length: 70-90cm)            |          | 1     |       |
| 11                    | Bamboo knot spacing more than 40cm (3pcs); Curved Bamboo(1pc).                                           |          | 1     |       |
| 12                    | Crack mark on surface ( length 26m, 1pc)                                                                 |          | 1     |       |
| otal defective        | rate: 15 % Total found:                                                                                  | 0        | 12    | 0     |

- Bamboo knot spacing more than 40cm (3pcs);Curved Bamboo(1pc).N°Major Item# 28-30mm11↓
- Bamboo knot spacing more than 40cm (3pcs); Curved Bamboo(1pc). Major Item# 28-30mm

Bamboo knot spacing more than 40cm (3pcs); 11↓ Curved Bamboo(1pc). Major Item# 28-30mm

N° 11↓

Bamboo knot spacing more than 40cm (3pcs); Curved Bamboo(1pc). Major Item# 28-30mm

|                |       | PRE-SHI                                                   | PMENT INSPE    |         | REPORT      |         |         |
|----------------|-------|-----------------------------------------------------------|----------------|---------|-------------|---------|---------|
| <b>Fullbax</b> |       |                                                           | Client: -      |         |             | OVERALL | Pending |
|                |       |                                                           | Report number: | FBX-05- | -2023-41306 | RESULT  | rending |
|                |       | Inspection Date:                                          | 2023-05        | 5-14    | Page        | 9 of 30 |         |
| N°             | 12↓   | Crack mark on surface (length 26m,<br>Major Item# 28-30mm | 1pc)           | -       | -           |         |         |
|                | G B L |                                                           |                |         | None        |         |         |