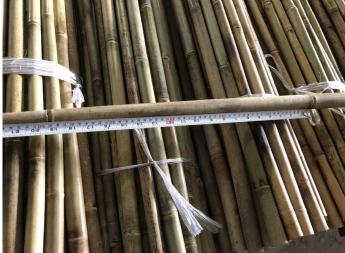

## 6. DIMENSIONS OF PRODUCT

Dimension Check in Unit: cm

Client:

Report number:FBX-05-2023-41306Inspection Date:2023-05-14

Page 13 of 30

Pending

OVERALL

RESULT

| ltem#              | Desc | ribed dime | ension |       | Measured dimension |    |       |    |    |       |    | Result |         |
|--------------------|------|------------|--------|-------|--------------------|----|-------|----|----|-------|----|--------|---------|
|                    | L    | w          | н      | L1    | W1                 | H1 | L2    | W2 | H2 | L3    | W3 | H3     |         |
| 1. 28-30mm product | 295  | 2.8-3.0    | -      | 294.6 | -                  | -  | 294.9 | -  | -  | 295.0 | -  | -      | Pending |
| 2. 26-28mm         | 295  | 2.6-2.8    | -      | 295.0 | -                  | -  | 294.7 | -  | -  | 294.8 | -  | -      | Pending |
| Result: Pending    |      |            |        |       |                    |    |       |    |    |       |    |        |         |

Remark:

Pending due to the actual product diameter was measured by the bamboo head, the pole end is smaller than the head.