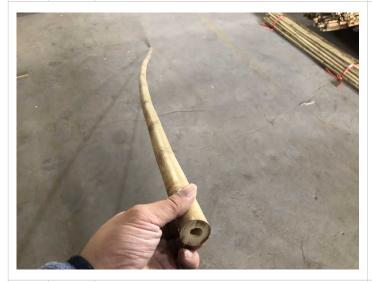

| Defect Number         | GENERAL DEFECTS                                                                                          | Critical | Major | Minor |
|-----------------------|----------------------------------------------------------------------------------------------------------|----------|-------|-------|
| or Item# 26-28        | mm ; Sample size: 40 Pcs/Sets; Defective rate: 17.5 %                                                    |          |       |       |
| 1                     | Damage mark on end (9cm, 1pc); Scarring marks (0.8x5cm, 1pc); Untreated branches (2pcs)                  |          | 1     |       |
| 2                     | Crack mark on surface (100cm, 1pc); Scarring marks (0.8x6cm, 1pc); Hole and damage mark on surface(1pc). |          | 1     |       |
| 3                     | Damage mark on surface(1.5x19cm, 1pc); Crack mark on surface (70cm, 1pc)                                 |          | 1     |       |
| 4                     | Crack mark on surface (30cm, 1pc); Scarring marks (1x4cm, 1pc); Curved Bamboo(1pc).                      |          | 1     |       |
| 5                     | Damage mark on surface (2x26cm, 1pc); Crack mark on surface (2pcs: length 36-45cm).                      |          | 1     |       |
| 6                     | Bamboo end diameter less than 20 mm (3pcs: length: 80-100cm); Damage mark on surface (1x11.5cm, 1pc)     |          | 1     |       |
| 7                     | Bamboo knot spacing more than 40cm (2pcs) ; Bamboo knot spacing less than $20cm(1pc)$ ;                  |          | 1     |       |
| or Item# <b>28-30</b> | mm ; Sample size: 40 Pcs/Sets; Defective rate: 12.5 %                                                    |          |       |       |
| 8                     | Crack mark on surface (2pcs: length 27-37cm); Poor cutting on end(1pc).                                  |          | 1     |       |
| 9                     | Crack mark on surface (1pc: length 22-43cm); Damage mark on end (24cm, 1pc)                              |          | 1     |       |
| 10                    | Crack mark on surface (1pc: 26m); Bamboo end diameter less than 20 mm (3pcs: length: 70-90cm)            |          | 1     |       |
| 11                    | Bamboo knot spacing more than 40cm (3pcs); Curved Bamboo(1pc).                                           |          | 1     |       |
| 12                    | Crack mark on surface ( length 26m, 1pc)                                                                 |          | 1     |       |
| otal defective        | rate: 15 % Total found:                                                                                  | 0        | 12    | 0     |

| Client:<br>Report number: |            |      | Pending |
|---------------------------|------------|------|---------|
| Inspection Date:          | 2023-05-14 | Page | 4 of 30 |

4↓ Crack mark on surface (30cm, 1pc); Scarring marks (1x4cm, 1pc); Curved Bamboo(1pc). Major Item# 26-28mm