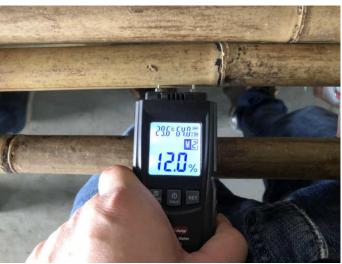

#### Moisture content check

-Check the wood moisture by moisture content tester according to wood category. -Wood: 7 - 14%

-Wold, 7 = 14%-MDF: 4 - 11% -Particle Board: 5 - 13% -Plywood: 6 - 12% -Bamboo: 7 - 17% -Rattan: 7 - 14% -Allowance measurement of moisture content:: Within  $\pm 2\%$  of the limit = Minor Over  $\pm 2\%$  of the limit = Major

Item: 26-28mm

26 ↑

Humidity test -Passed

25 ↑

Humidity test -Passed

28 î

Smell check -Passed

30 ↑