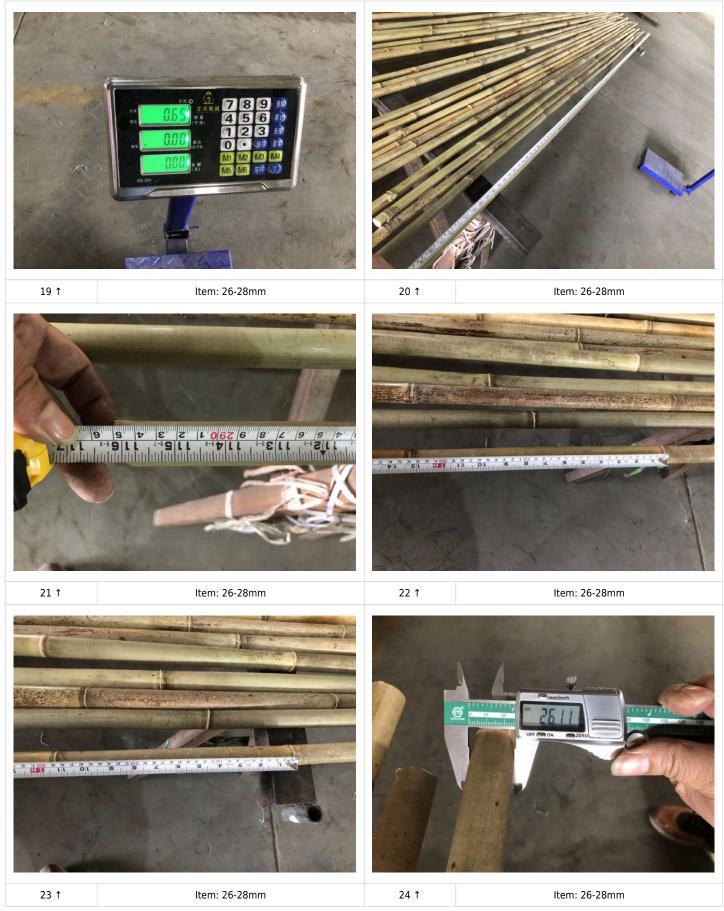

| H | PIENT INSTECT    |                   |               |         |
|---|------------------|-------------------|---------------|---------|
|   | Client:          | -                 | OVERALL       | Pending |
|   | Report number:   | FBX-05-2023-41306 | RESULT        |         |
|   | Inspection Date: | 2023-05-14        | Page 22 of 30 |         |
|   |                  |                   |               |         |

Item: 26-28mm

26 ↑

Humidity test -Passed

25 ↑

Humidity test -Passed

28 î

Smell check -Passed

30 ↑

Item: 26-28mm

0

M1 M2 M3

清除累计去皮

储存 置零

| Client:          | -                 | OVERALL<br>RESULT | Pending  |
|------------------|-------------------|-------------------|----------|
| Report number:   | FBX-05-2023-41306 |                   | renaing  |
| Inspection Date: | 2023-05-14        | Page              | 23 of 30 |