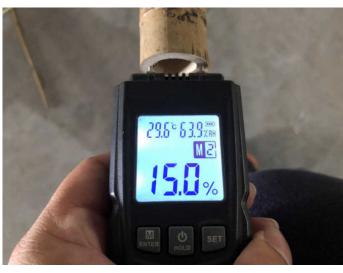

#### Moisture content check

-Check the wood moisture by moisture content tester according to wood category. -Wood: 7 - 14%

-Wold, 7 = 14%-MDF: 4 - 11% -Particle Board: 5 - 13% -Plywood: 6 - 12% -Bamboo: 7 - 17% -Rattan: 7 - 14% -Allowance measurement of moisture content:: Within  $\pm 2\%$  of the limit = Minor Over  $\pm 2\%$  of the limit = Major

Item: 26-28mm

26 ↑

Humidity test -Passed

25 ↑

Humidity test -Passed

28 î

Smell check -Passed

30 ↑