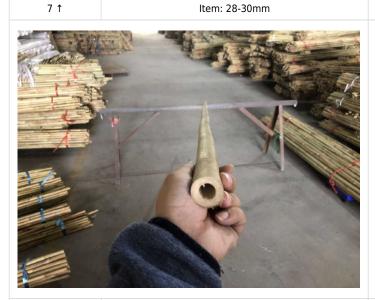

8mm
 34 t
 Item: 26-28mm

 Image: Second S



| Client:          | -                 | OVERALL<br>RESULT | Pending |
|------------------|-------------------|-------------------|---------|
| Report number:   | FBX-05-2023-41306 |                   | renaing |
| Inspection Date: | 2023-05-14        | Page 24 of 30     |         |



Item: 28-30mm



2 ↑

Item: 28-30mm



3 ↑

11

Item: 28-30mm

4 ↑

Item: 28-30mm





| Client:          | -                 | OVERALL<br>RESULT | Pending |
|------------------|-------------------|-------------------|---------|
| Report number:   | FBX-05-2023-41306 |                   | renaing |
| Inspection Date: | 2023-05-14        | Page 25 of 30     |         |
|                  |                   |                   |         |





8 1

Item: 28-30mm





9 ↑

Item: 28-30mm

10 1

Item: 28-30mm





Item: 28-30mm



| Client:          | -                 | OVERALL<br>RESULT | Pending |
|------------------|-------------------|-------------------|---------|
| Report number:   | FBX-05-2023-41306 |                   |         |
| Inspection Date: | 2023-05-14        | Page 26 of 30     |         |





| Client:          | -                 | OVERALL<br>RESULT | Ponding |
|------------------|-------------------|-------------------|---------|
| Report number:   | FBX-05-2023-41306 |                   | Pending |
| Inspection Date: | 2023-05-14        | Page 27 of 30     |         |





| Client:          | -                 | OVERALL<br>RESULT | Donding |
|------------------|-------------------|-------------------|---------|
| Report numbe