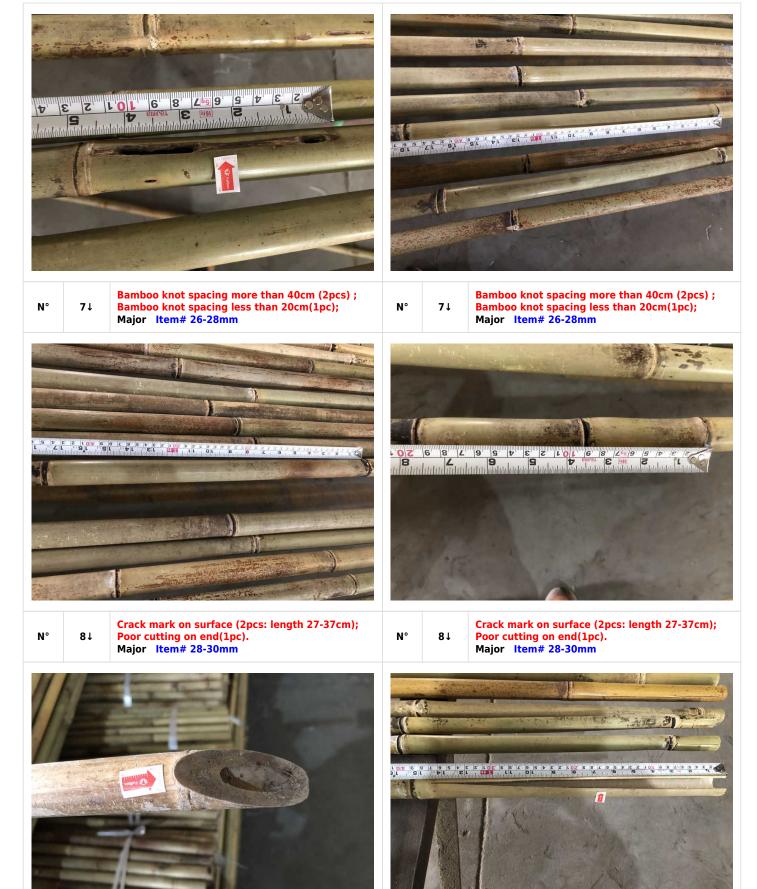

| Defect Number         | GENERAL DEFECTS                                                                                          | Critical | Major | Minor |
|-----------------------|----------------------------------------------------------------------------------------------------------|----------|-------|-------|
| or Item# 26-28        | mm ; Sample size: 40 Pcs/Sets; Defective rate: 17.5 %                                                    |          |       |       |
| 1                     | Damage mark on end (9cm, 1pc); Scarring marks (0.8x5cm, 1pc); Untreated branches (2pcs)                  |          | 1     |       |
| 2                     | Crack mark on surface (100cm, 1pc); Scarring marks (0.8x6cm, 1pc); Hole and damage mark on surface(1pc). |          | 1     |       |
| 3                     | Damage mark on surface(1.5x19cm, 1pc); Crack mark on surface (70cm, 1pc)                                 |          | 1     |       |
| 4                     | Crack mark on surface (30cm, 1pc); Scarring marks (1x4cm, 1pc); Curved Bamboo(1pc).                      |          | 1     |       |
| 5                     | Damage mark on surface (2x26cm, 1pc); Crack mark on surface (2pcs: length 36-45cm).                      |          | 1     |       |
| 6                     | Bamboo end diameter less than 20 mm (3pcs: length: 80-100cm); Damage mark on surface (1x11.5cm, 1pc)     |          | 1     |       |
| 7                     | Bamboo knot spacing more than 40cm (2pcs) ; Bamboo knot spacing less than $20cm(1pc)$ ;                  |          | 1     |       |
| or Item# <b>28-30</b> | mm ; Sample size: 40 Pcs/Sets; Defective rate: 12.5 %                                                    |          |       |       |
| 8                     | Crack mark on surface (2pcs: length 27-37cm); Poor cutting on end(1pc).                                  |          | 1     |       |
| 9                     | Crack mark on surface (1pc: length 22-43cm); Damage mark on end (24cm, 1pc)                              |          | 1     |       |
| 10                    | Crack mark on surface (1pc: 26m); Bamboo end diameter less than 20 mm (3pcs: length: 70-90cm)            |          | 1     |       |
| 11                    | Bamboo knot spacing more than 40cm (3pcs); Curved Bamboo(1pc).                                           |          | 1     |       |
| 12                    | Crack mark on surface ( length 26m, 1pc)                                                                 |          | 1     |       |
| otal defective        | rate: 15 % Total found:                                                                                  | 0        | 12    | 0     |

### **DEFECT PICTURES**

1↓

N°

Damage mark on end (9cm, 1pc); Scarring marks (0.8x5cm, 1pc); Untreated branches (2pcs) Major Item# 26-28mm Damage mark on end (9cm, 1pc); Scarring marks (0.8x5cm, 1pc); Untreated branches (2pcs) Major Item# 26-28mm

| PRE-SHIPMENT INSPECTION REPORT |         |                                                                                                                  |                            |                   |         |                                                                                             |                             |                         |  |
|--------------------------------|---------|------------------------------------------------------------------------------------------------------------------|----------------------------|-------------------|---------|---------------------------------------------------------------------------------------------|-----------------------------|-------------------------|--|
|                                | Client: |                                                                                                                  |                            |                   |         |                                                                                             | OVERALL<br>RESULT           |                         |  |
| Fullbax                        |         | Report number:                                                                                                   |                            | FBX-05-2023-41306 |         | Pending                                                                                     |                             |                         |  |
|                                |         |                                                                                                                  | Inspection Date            | 2:                | 2023-05 | 5-14                                                                                        | Page                        | 3 of 30                 |  |
| N°                             | 1↓      | Damage mark on end (9cm, 1pc); Sc<br>(0.8x5cm, 1pc); Untreated branches<br>Major Item# 26-28mm                   | arring marks<br>(2pcs)     | N°                | 2↓      | Crack mark on surface (1<br>marks (0.8x6cm, 1pc); H<br>surface(1pc).<br>Major Item# 26-28mm |                             |                         |  |
|                                |         |                                                                                                                  |                            |                   |         |                                                                                             |                             |                         |  |
| N°                             | 2↓      | Crack mark on surface (100cm, 1pc)<br>marks (0.8x6cm, 1pc); Hole and dar<br>surface(1pc).<br>Major Item# 26-28mm | ; Scarring<br>nage mark on | N°                | 2↓      | Crack mark on surface (1<br>marks (0.8x6cm, 1pc); H<br>surface(1pc).<br>Major Item# 26-28mm | 00cm, 1pc);<br>ole and dama | Scarring<br>age mark on |  |
| 3                              |         |                                                                                                                  |                            |                   |         |                                                                                             |                             |                         |  |
| N°                             | 3↓      | Damage mark on surface(1.5x19cm,<br>mark on surface (70cm, 1pc)<br>Major Item# 26-28mm                           | 1pc); Crack                | N°                | 3↓      | Damage mark on surface<br>mark on surface (70cm, 1<br>Major Item# 26-28mm                   |                             | pc); Crack              |  |

| Client:<br>Report number: |            |      | Pending |
|---------------------------|------------|------|---------|
| Inspection Date:          | 2023-05-14 | Page | 4 of 30 |

4↓ Crack mark on surface (30cm, 1pc); Scarring marks (1x4cm, 1pc); Curved Bamboo(1pc). Major Item# 26-28mm

5↓

N°

Damage mark on surface (2x26cm, 1pc); Crack

mark on surface (2pcs: length 36-45cm).

Major Item# 26-28mm

N°

|         | PRE-SHIPMENT INSPECTION REPORT |                                                                                                                   |                        |         |            |                                                                                              |         |         |
|---------|--------------------------------|-------------------------------------------------------------------------------------------------------------------|------------------------|---------|------------|----------------------------------------------------------------------------------------------|---------|---------|
|         |                                |                                                                                                                   | Client:                |         | -          |                                                                                              | OVERALL | Pending |
| Fullbax |                                | Report number: FB2                                                                                                |                        | FBX-05- | 2023-41306 | RESULT                                                                                       | rending |         |
|         |                                |                                                                                                                   | Inspection Date        | :       | 2023-05    | 5-14                                                                                         | Page    | 5 of 30 |
| N°      | 5↓                             | Damage mark on surface (2x26cm, 2<br>mark on surface (2pcs: length 36-45<br>Major Item# 26-28mm                   |                        | N°      | 5↓         | Damage mark on surface<br>mark on surface (2pcs: le<br>Major Item# 26-28mm                   |         |         |
| 0 0 0 P |                                |                                                                                                                   |                        |         |            |                                                                                              |         |         |
| N°      | 6↑                             | Bamboo end diameter less than 20 r<br>length: 80-100cm); Damage mark or<br>(1x11.5cm, 1pc)<br>Major Item# 26-28mm |                        | N°      | 6↓         | Bamboo end diameter les<br>length: 80-100cm); Dama<br>(1x11.5cm, 1pc)<br>Major Item# 26-28mm |         |         |
|         |                                |                                                                                                                   |                        |         |            |                                                                                              |         |         |
| N°      | 6↓                             | Bamboo end diameter less than 20 r<br>length: 80-100cm); Damage mark or<br>(1x11.5cm, 1pc)<br>Major Item# 26-28mm | mm (3pcs:<br>n surface | N°      | 7↓         | Bamboo knot spacing mo<br>Bamboo knot spacing les<br>Major Item# 26-28mm                     |         |         |

| PRE-SHIPMENT INSPECTION REPORT |         |                                                                                                               |                     |    |         |                                                                                        |                                |                 |
|--------------------------------|---------|---------------------------------------------------------------------------------------------------------------|---------------------|----|---------|----------------------------------------------------------------------------------------|--------------------------------|-----------------|
|                                |         |                                                                                                               | Client:             |    | -       |                                                                                        | OVERALL                        | D- "            |
|                                |         | Fullbax                                                                                                       | Report number:      |    | FBX-05- | 2023-41306                                                                             | RESULT                         | Pending         |
|                                |         |                                                                                                               | Inspection Date     | :  | 2023-05 | j-14                                                                                   | Page                           | 7 of 30         |
| N°                             | 8↓      | Crack mark on surface (2pcs: length<br>Poor cutting on end(1pc).<br>Major Item# 28-30mm                       | 1 27-37cm);         | N° | 9↓      | Crack mark on surface (1<br>Damage mark on end (24<br>Major Item# 28-30mm              |                                | -43cm);         |
|                                | 6 B 4 9 |                                                                                                               |                     |    |         | S P C Z LOZ D P L D P P                                                                |                                |                 |
| N°                             | 9↓      | Crack mark on surface (1pc: length<br>Damage mark on end (24cm, 1pc)<br>Major Item# 28-30mm                   | 22-43cm);           | N° | 10↓     | Crack mark on surface (1<br>diameter less than 20 m<br>70-90cm)<br>Major Item# 28-30mm |                                |                 |
|                                |         |                                                                                                               |                     |    |         |                                                                                        |                                |                 |
| N°                             | 10↓     | Crack mark on surface (1pc: 26m); I<br>diameter less than 20 mm (3pcs: let<br>70-90cm)<br>Major Item# 28-30mm | Bamboo end<br>ngth: | N° | 10↓     | Crack mark on surface (1<br>diameter less than 20 m<br>70-90cm)<br>Major Item# 28-30mm | .pc: 26m); Ba<br>m (3pcs: leng | mboo end<br>th: |

N° 11↓

Bamboo knot spacing more than 40cm (3pcs); Curved Bamboo(1pc). Major Item# 28-30mm

|                |       | PRE-SHI                                                   | PMENT INSPE    |         | REPORT      |         |         |
|----------------|-------|-----------------------------------------------------------|----------------|---------|-------------|---------|---------|
| <b>Fullbax</b> |       |                                                           | Client: -      |         |             | OVERALL | Pending |
|                |       |                                                           | Report number: | FBX-05- | -2023-41306 | RESULT  | rending |
|                |       | Inspection Date:                                          | 2023-05        | 5-14    | Page        | 9 of 30 |         |
| N°             | 12↓   | Crack mark on surface (length 26m,<br>Major Item# 28-30mm | 1pc)           | -       | -           |         |         |
|                | G B L |                                                           |                |         | None        |         |         |