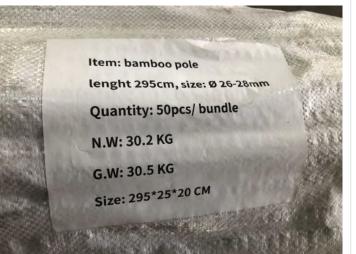

| -                  | Picture                                                                                                                                               | Specification                                                                                                                                                                                                                                                                                                                                                                                                                                                                                                                                                                                                                                                                                                                                                                                                                                                                                                                                                                                                                                                                                                                                                                                                                                                                                                                                                                                                                                                                                                                                                                                                                                                                                                                                                                                                                                                                                                                                                                                                                                                                                                                                                                                                                                                                                                                                          | Qty(PCS)          |         |
|--------------------|-------------------------------------------------------------------------------------------------------------------------------------------------------|--------------------------------------------------------------------------------------------------------------------------------------------------------------------------------------------------------------------------------------------------------------------------------------------------------------------------------------------------------------------------------------------------------------------------------------------------------------------------------------------------------------------------------------------------------------------------------------------------------------------------------------------------------------------------------------------------------------------------------------------------------------------------------------------------------------------------------------------------------------------------------------------------------------------------------------------------------------------------------------------------------------------------------------------------------------------------------------------------------------------------------------------------------------------------------------------------------------------------------------------------------------------------------------------------------------------------------------------------------------------------------------------------------------------------------------------------------------------------------------------------------------------------------------------------------------------------------------------------------------------------------------------------------------------------------------------------------------------------------------------------------------------------------------------------------------------------------------------------------------------------------------------------------------------------------------------------------------------------------------------------------------------------------------------------------------------------------------------------------------------------------------------------------------------------------------------------------------------------------------------------------------------------------------------------------------------------------------------------------|-------------------|---------|
|                    |                                                                                                                                                       | <ul> <li>All Consequences and advances of all consequences of</li></ul>                                                                                                                                                                                                                    | 28000             |         |
| 1                  |                                                                                                                                                       | This from a period (1995) control this control<br>and a second from 16%<br>and a second from 16%<br>and (1997) control fron | 24200             | Pending |
|                    | 合计(R                                                                                                                                                  | NB)                                                                                                                                                                                                                                                                                                                                                                                                                                                                                                                                                                                                                                                                                                                                                                                                                                                                                                                                                                                                                                                                                                                                                                                                                                                                                                                                                                                                                                                                                                                                                                                                                                                                                                                                                                                                                                                                                                                                                                                                                                                                                                                                                                                                                                                                                                                                                    | 52200             |         |
|                    | 产品以及包装要求:<br>长度295cm,Ø26-28mm,50根/捆,编织发包<br>其他要求:<br>1.每捆产品包装上贴白色标签。<br>2.标签内容由买家提供,卖家负责印刷和张贴,(<br>3.产品质量按照参数明细,笔直的,湿度不超过1<br>表面没有任何霉菌,2节之间的尺寸不超过40厘米 | 标签上的CE标志大于7mm]。<br>6%                                                                                                                                                                                                                                                                                                                                                                                                                                                                                                                                                                                                                                                                                                                                                                                                                                                                                                                                                                                                                                                                                                                                                                                                                                                                                                                                                                                                                                                                                                                                                                                                                                                                                                                                                                                                                                                                                                                                                                                                                                                                                                                                                                                                                                                                                                                                  | 装无编织袋             |         |
| esult: Pe          | ending                                                                                                                                                |                                                                                                                                                                                                                                                                                                                                                                                                                                                                                                                                                                                                                                                                                                                                                                                                                                                                                                                                                                                                                                                                                                                                                                                                                                                                                                                                                                                                                                                                                                                                                                                                                                                                                                                                                                                                                                                                                                                                                                                                                                                                                                                                                                                                                                                                                                                                                        |                   |         |
|                    |                                                                                                                                                       | amboo nolo for all itoms                                                                                                                                                                                                                                                                                                                                                                                                                                                                                                                                                                                                                                                                                                                                                                                                                                                                                                                                                                                                                                                                                                                                                                                                                                                                                                                                                                                                                                                                                                                                                                                                                                                                                                                                                                                                                                                                                                                                                                                                                                                                                                                                                                                                                                                                                                                               |                   |         |
| emark:<br>nding d  | lue to 100% fragments burrs on both ends of b                                                                                                         | annoo pole for all items.                                                                                                                                                                                                                                                                                                                                                                                                                                                                                                                                                                                                                                                                                                                                                                                                                                                                                                                                                                                                                                                                                                                                                                                                                                                                                                                                                                                                                                                                                                                                                                                                                                                                                                                                                                                                                                                                                                                                                                                                                                                                                                                                                                                                                                                                                                                              |                   |         |
| nding d            | lue to 100% fragments burrs on both ends of b<br>lue to the actual product diameter was measur                                                        |                                                                                                                                                                                                                                                                                                                                                                                                                                                                                                                                                                                                                                                                                                                                                                                                                                                                                                                                                                                                                                                                                                                                                                                                                                                                                                                                                                                                                                                                                                                                                                                                                                                                                                                                                                                                                                                                                                                                                                                                                                                                                                                                                                                                                                                                                                                                                        | er than the head. |         |
| nding d<br>nding d | -                                                                                                                                                     | ed by the bamboo head, the pole end is small                                                                                                                                                                                                                                                                                                                                                                                                                                                                                                                                                                                                                                                                                                                                                                                                                                                                                                                                                                                                                                                                                                                                                                                                                                                                                                                                                                                                                                                                                                                                                                                                                                                                                                                                                                                                                                                                                                                                                                                                                                                                                                                                                                                                                                                                                                           |                   |         |
| nding d<br>nding d | lue to the actual product diameter was measur<br>lue to 100% product were found obvious white                                                         | ed by the bamboo head, the pole end is small                                                                                                                                                                                                                                                                                                                                                                                                                                                                                                                                                                                                                                                                                                                                                                                                                                                                                                                                                                                                                                                                                                                                                                                                                                                                                                                                                                                                                                                                                                                                                                                                                                                                                                                                                                                                                                                                                                                                                                                                                                                                                                                                                                                                                                                                                                           |                   |         |