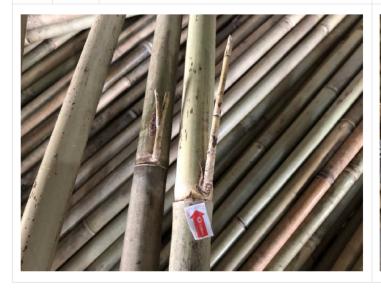

| PRE-SHIPMENT INSPECTION REPORT |         |                                                                                                                  |                            |                   |         |                                                                                             |                             |                         |  |
|--------------------------------|---------|------------------------------------------------------------------------------------------------------------------|----------------------------|-------------------|---------|---------------------------------------------------------------------------------------------|-----------------------------|-------------------------|--|
|                                | Client: |                                                                                                                  |                            |                   |         |                                                                                             | OVERALL<br>RESULT           |                         |  |
| Fullbax                        |         | Report number:                                                                                                   |                            | FBX-05-2023-41306 |         | Pending                                                                                     |                             |                         |  |
|                                |         |                                                                                                                  | Inspection Date            | 2:                | 2023-05 | 5-14                                                                                        | Page                        | 3 of 30                 |  |
| N°                             | 1↓      | Damage mark on end (9cm, 1pc); Sc<br>(0.8x5cm, 1pc); Untreated branches<br>Major Item# 26-28mm                   | arring marks<br>(2pcs)     | N°                | 2↓      | Crack mark on surface (1<br>marks (0.8x6cm, 1pc); H<br>surface(1pc).<br>Major Item# 26-28mm |                             |                         |  |
|                                |         |                                                                                                                  |                            |                   |         |                                                                                             |                             |                         |  |
| N°                             | 2↓      | Crack mark on surface (100cm, 1pc)<br>marks (0.8x6cm, 1pc); Hole and dar<br>surface(1pc).<br>Major Item# 26-28mm | ; Scarring<br>nage mark on | N°                | 2↓      | Crack mark on surface (1<br>marks (0.8x6cm, 1pc); H<br>surface(1pc).<br>Major Item# 26-28mm | 00cm, 1pc);<br>ole and dama | Scarring<br>age mark on |  |
| 3                              |         |                                                                                                                  |                            |                   |         |                                                                                             |                             |                         |  |
| N°                             | 3↓      | Damage mark on surface(1.5x19cm,<br>mark on surface (70cm, 1pc)<br>Major Item# 26-28mm                           | 1pc); Crack                | N°                | 3↓      | Damage mark on surface<br>mark on surface (70cm, 1<br>Major Item# 26-28mm                   |                             | pc); Crack              |  |