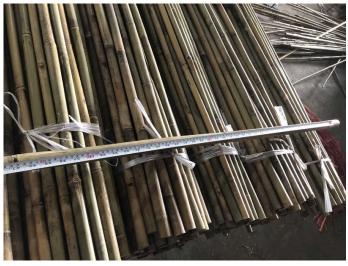

## 6. DIMENSIONS OF PRODUCT

Dimension Check in Unit: cm

Client:

Report number:FBX-05-2023-41306Inspection Date:2023-05-14

Page 13 of 30

Pending

OVERALL

RESULT

| ltem#              | Desc | ribed dime | ension |       | Measured dimension |    |       |    |    |       |    | Result |         |
|--------------------|------|------------|--------|-------|--------------------|----|-------|----|----|-------|----|--------|---------|
|                    | L    | w          | н      | L1    | W1                 | H1 | L2    | W2 | H2 | L3    | W3 | H3     |         |
| 1. 28-30mm product | 295  | 2.8-3.0    | -      | 294.6 | -                  | -  | 294.9 | -  | -  | 295.0 | -  | -      | Pending |
| 2. 26-28mm         | 295  | 2.6-2.8    | -      | 295.0 | -                  | -  | 294.7 | -  | -  | 294.8 | -  | -      | Pending |
| Result: Pending    |      |            |        |       |                    |    |       |    |    |       |    |        |         |

Remark:

Pending due to the actual product diameter was measured by the bamboo head, the pole end is smaller than the head.