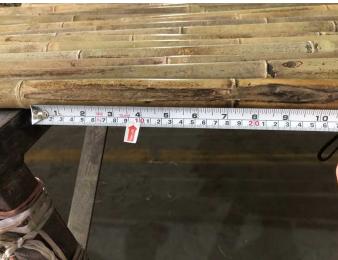

## 6. DIMENSIONS OF PRODUCT

Dimension Check in Unit: cm

Client:

Report number:FBX-05-2023-41306Inspection Date:2023-05-14

Page 13 of 30

Pending

OVERALL

RESULT

| ltem#              | Desc | ribed dime | ension |       | Measured dimension |    |       |    |    |       |    | Result |         |
|--------------------|------|------------|--------|-------|--------------------|----|-------|----|----|-------|----|--------|---------|
|                    | L    | w          | н      | L1    | W1                 | H1 | L2    | W2 | H2 | L3    | W3 | H3     |         |
| 1. 28-30mm product | 295  | 2.8-3.0    | -      | 294.6 | -                  | -  | 294.9 | -  | -  | 295.0 | -  | -      | Pending |
| 2. 26-28mm         | 295  | 2.6-2.8    | -      | 295.0 | -                  | -  | 294.7 | -  | -  | 294.8 | -  | -      | Pending |
| Result: Pending    |      |            |        |       |                    |    |       |    |    |       |    |        |         |