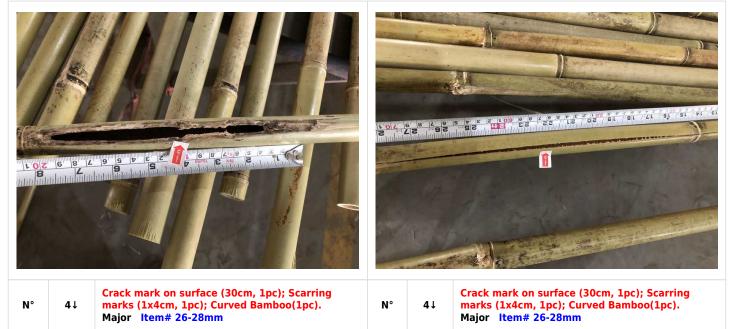

| Client:<br>Report number: |            |      | Pending |
|---------------------------|------------|------|---------|
| Inspection Date:          | 2023-05-14 | Page | 4 of 30 |

4↓ Crack mark on surface (30cm, 1pc); Scarring marks (1x4cm, 1pc); Curved Bamboo(1pc). Major Item# 26-28mm

5↓

N°

Damage mark on surface (2x26cm, 1pc); Crack

mark on surface (2pcs: length 36-45cm).

Major Item# 26-28mm

N°

|         | PRE-SHIPMENT INSPECTION REPORT |                                                                                                                   |                        |         |            |                                                                                              |         |         |
|---------|--------------------------------|-------------------------------------------------------------------------------------------------------------------|------------------------|---------|------------|----------------------------------------------------------------------------------------------|---------|---------|
|         |                                |                                                                                                                   | Client:                |         | -          |                                                                                              | OVERALL | Pending |
| Fullbax |                                | Report number: FB2                                                                                                |                        | FBX-05- | 2023-41306 | RESULT                                                                                       | rending |         |
|         |                                |                                                                                                                   | Inspection Date        | :       | 2023-05    | 5-14                                                                                         | Page    | 5 of 30 |
| N°      | 5↓                             | Damage mark on surface (2x26cm, 2<br>mark on surface (2pcs: length 36-45<br>Major Item# 26-28mm                   |                        | N°      | 5↓         | Damage mark on surface<br>mark on surface (2pcs: le<br>Major Item# 26-28mm                   |         |         |
| 0 0 0 P |                                |                                                                                                                   |                        |         |            |                                                                                              |         |         |
| N°      | 6↑                             | Bamboo end diameter less than 20 r<br>length: 80-100cm); Damage mark or<br>(1x11.5cm, 1pc)<br>Major Item# 26-28mm |                        | N°      | 6↓         | Bamboo end diameter les<br>length: 80-100cm); Dama<br>(1x11.5cm, 1pc)<br>Major Item# 26-28mm |         |         |
|         |                                |                                                                                                                   |                        |         |            |                                                                                              |         |         |
| N°      | 6↓                             | Bamboo end diameter less than 20 r<br>length: 80-100cm); Damage mark or<br>(1x11.5cm, 1pc)<br>Major Item# 26-28mm | mm (3pcs:<br>n surface | N°      | 7↓         | Bamboo knot spacing mo<br>Bamboo knot spacing les<br>Major Item# 26-28mm                     |         |         |