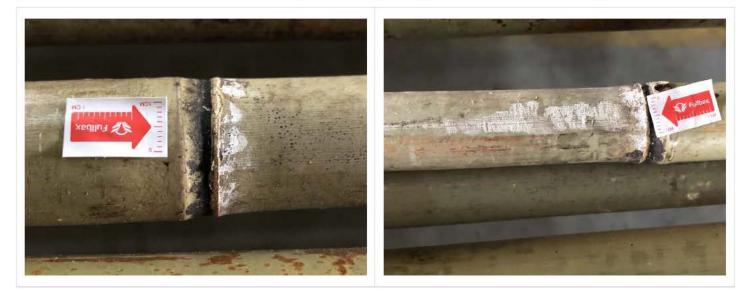

SPA #

Pending due to 100% product were found obvious white powder (bamboo white frost ) near on bamboo nodule for all items.

| PRE-SH    | IPMENT INSPE     | CTION REPORT      |         |         |
|-----------|------------------|-------------------|---------|---------|
|           | Client:          | 3 <del>-1</del> 5 | OVERALL | Pending |
| S Fullbax | Report number:   | FBX-05-2023-41306 | RESULT  | renuing |
|           | Inspection Date: | 2023-05-14        | Page 1  | 1 of 30 |

Result: Pending

Remark:

Pending due to 100% fragments burrs on both ends of bamboo pole for all items.

Pending due to 100% product were found obvious white powder (bamboo white frost ) near on bamboo nodule for all items.