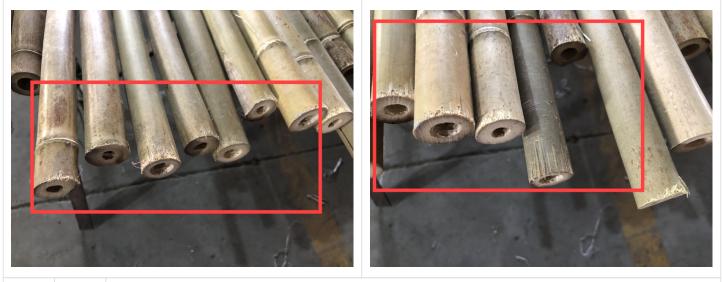

# SPECIAL ATTENTION (SPA) -NEED TO CONFIRMED BY CLIENT

| SPA # | Description                                                                                                            |
|-------|------------------------------------------------------------------------------------------------------------------------|
| 1     | Failed due to the no certificate of fumigation provided for inspection.                                                |
| 2     | Pending due to 100% fragments burrs on both ends of bamboo pole for all items.                                         |
| 3     | Pending due to the actual product diameter was measured by the bamboo head, the pole end is smaller than the head.     |
| 4     | Pending due to 100% product were found obvious white powder (bamboo white frost ) near on bamboo nodule for all items. |
| 5     | Failed due to Major defects beyond AQL.                                                                                |
| 6     | Pending due to no shipping mark information provided for inspection for item# 26-28mm.                                 |
| 7     | Pending due to no weight and dimension of bundle information provided for inspection for item# 28-30mm.                |

Result: Pending

Remark:

Pending due to 100% fragments burrs on both ends of bamboo pole for all items.

Pending due to 100% product were found obvious white powder (bamboo white frost ) near on bamboo nodule for all items.