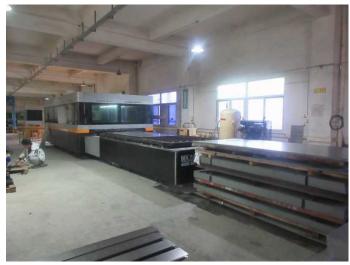

## 主要生产设备名称及其数量

| Major Manufacturing facilities<br>主要生产设备名称 | Brand<br>品牌 | Quantity(unit)<br>数量(台) |
|--------------------------------------------|-------------|-------------------------|
| laser cutter<br>激光切割机                      | Make<br>美克  | 3                       |
| bending machine<br>折弯机                     | Make<br>美克  | 3                       |
| welding machine<br>电焊机                     | Make<br>美克  | 15                      |
| Automatic production line<br>自动生产流水线       | No          | 3                       |
| Automatic spraying line<br>自动喷涂作业线         | No          | 1                       |

19 ↑ Raw material 20 ↑ Raw material

21 ↑ Raw material 22 ↑ Cutting

Client: Report number:

FBX-03-2023-40352

Inspection Date: 2023-03-30 OVERALL RESULT **Passed** 

Page 16 of 31

23 ↑ Cutting 24 1 Cutting

Cutting 26 1 Cutting 25 ↑

28 ↑ 27 ↑ Bending Cutting

Inspection Date:

Client: 
Report number: FBX-03-2023-40352

2023-03-30

OVERALL Passed

Page 17 of 31

29 ↑ Welding 30 ↑ Welding

31 ↑ Welding 32 ↑ Burr polish