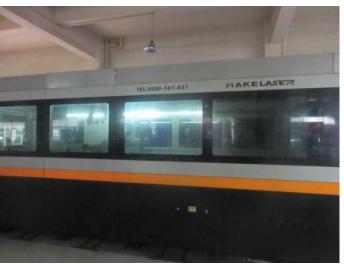

## 主要生产设备名称及其数量

| Major Manufacturing facilities<br>主要生产设备名称 | Brand<br>品牌 | Quantity(unit)<br>数量(台) |
|--------------------------------------------|-------------|-------------------------|
| laser cutter<br>激光切割机                      | Make<br>美克  | 3                       |
| bending machine<br>折弯机                     | Make<br>美克  | 3                       |
| welding machine<br>电焊机                     | Make<br>美克  | 15                      |
| Automatic production line<br>自动生产流水线       | No          | 3                       |
| Automatic spraying line<br>自动喷涂作业线         | No          | 1                       |

19 ↑ Raw material 20 ↑ Raw material

21 ↑ Raw material 22 ↑ Cutting

Client: Report number:

FBX-03-2023-40352

Inspection Date: 2023-03-30 OVERALL RESULT **Passed** 

Page 16 of 31

23 ↑ Cutting 24 1 Cutting

Cutting 26 1 Cutting 25 ↑

28 ↑ 27 ↑ Bending Cutting

Inspection Date:

Client: 
Report number: FBX-03-2023-40352

2023-03-30

OVERALL Passed

Page 17 of 31

29 ↑ Welding 30 ↑ Welding

31 ↑ Welding 32 ↑ Burr polish