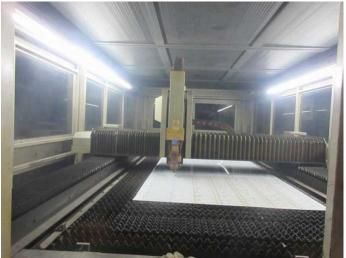

## 主要生产设备名称及其数量

| Major Manufacturing facilities<br>主要生产设备名称 | Brand<br>品牌 | Quantity(unit)<br>数量(台) |
|--------------------------------------------|-------------|-------------------------|
| laser cutter<br>激光切割机                      | Make<br>美克  | 3                       |
| bending machine<br>折弯机                     | Make<br>美克  | 3                       |
| welding machine<br>电焊机                     | Make<br>美克  | 15                      |
| Automatic production line<br>自动生产流水线       | No          | 3                       |
| Automatic spraying line<br>自动喷涂作业线         | No          | 1                       |

19 ↑ Raw material 20 ↑ Raw material

21 ↑ Raw material 22 ↑ Cutting

Client: Report number:

FBX-03-2023-40352

Inspection Date: 2023-03-30 OVERALL RESULT **Passed** 

Page 16 of 31

23 ↑ Cutting 24 1 Cutting

Cutting 26 1 Cutting 25 ↑

28 ↑ 27 ↑ Bending Cutting

Inspection Date:

Client: 
Report number: FBX-03-2023-40352

2023-03-30

OVERALL Passed

Page 17 of 31

29 ↑ Welding 30 ↑ Welding

31 ↑ Welding 32 ↑ Burr polish