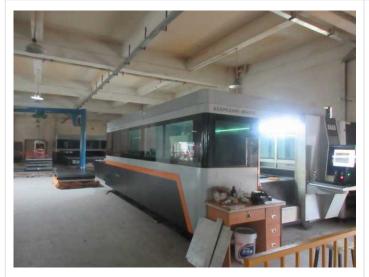

| A.8   | Manufacturing facilities/ resources:            |              |
|-------|-------------------------------------------------|--------------|
|       |                                                 |              |
| A.8.1 | List of machine/ facilities/ precise equipments | No. of units |
|       |                                                 |              |

## 主要生产设备名称及其数量

| Major Manufacturing facilities<br>主要生产设备名称 | Brand<br>品牌 | Quantity(unit)<br>数量(台) |
|--------------------------------------------|-------------|-------------------------|
| laser cutter<br>激光切割机                      | Make<br>美克  | 3                       |
| bending machine<br>折弯机                     | Make<br>美克  | 3                       |
| welding machine<br>电焊机                     | Make<br>美克  | 15                      |
| Automatic production line<br>自动生产流水线       | No          | 3                       |
| Automatic spraying line<br>自动喷涂作业线         | No          | 1                       |