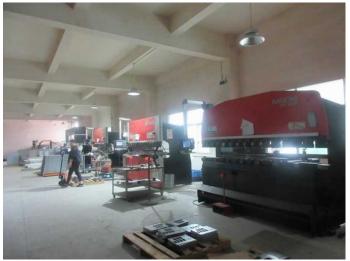

| A.8   | Manufacturing facilities/ resources:            |              |
|-------|-------------------------------------------------|--------------|
|       |                                                 |              |
| A.8.1 | List of machine/ facilities/ precise equipments | No. of units |
|       |                                                 |              |

## 主要生产设备名称及其数量

| Major Manufacturing facilities<br>主要生产设备名称 | Brand<br>品牌 | Quantity(unit)<br>数量(台) |
|--------------------------------------------|-------------|-------------------------|
| laser cutter<br>激光切割机                      | Make<br>美克  | 3                       |
| bending machine<br>折弯机                     | Make<br>美克  | 3                       |
| welding machine<br>电焊机                     | Make<br>美克  | 15                      |
| Automatic production line<br>自动生产流水线       | No          | 3                       |
| Automatic spraying line<br>自动喷涂作业线         | No          | 1                       |