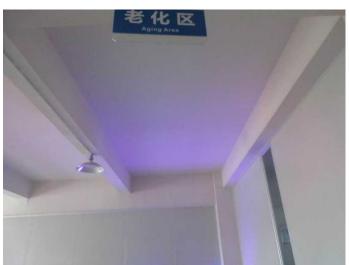

# Major testing instruments and quantity

| Testing Machine                                    | Qty<br>(unit) | Picture      |
|----------------------------------------------------|---------------|--------------|
| 安规综合测试机<br>Comprehensive safety<br>testing machine | 6             | TOTAL COLORS |
| 盐雾测试机<br>Salt spray test machine                   | 1             |              |
| 跌落测试机<br>Drop Test machine                         | 1             |              |
| 摇摆测试机<br>swing test machine                        | 1             |              |
| 老化测试中心<br>Aging Test Center                        | 1             |              |