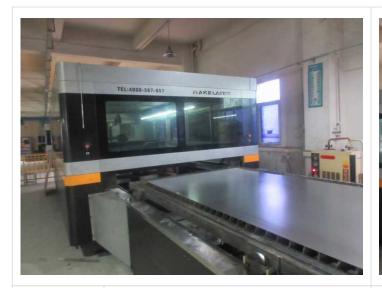

## 主要生产设备名称及其数量

| Major Manufacturing facilities<br>主要生产设备名称 | Brand<br>品牌 | Quantity(unit)<br>数量(台) |
|--------------------------------------------|-------------|-------------------------|
| laser cutter<br>激光切割机                      | Make<br>美克  | 3                       |
| bending machine<br>折弯机                     | Make<br>美克  | 3                       |
| welding machine<br>电焊机                     | Make<br>美克  | 15                      |
| Automatic production line<br>自动生产流水线       | No          | 3                       |
| Automatic spraying line<br>自动喷涂作业线         | No          | 1                       |

19 ↑ Raw material 20 ↑ Raw material

21 ↑ Raw material 22 ↑ Cutting

Client: Report number:

FBX-03-2023-40352

Inspection Date: 2023-03-30 OVERALL RESULT **Passed** 

Page 16 of 31

23 ↑ Cutting 24 1 Cutting

Cutting 26 1 Cutting 25 ↑

28 ↑ 27 ↑ Bending Cutting

Inspection Date:

Client: 
Report number: FBX-03-2023-40352

2023-03-30

OVERALL Passed

Page 17 of 31

29 ↑ Welding 30 ↑ Welding

31 ↑ Welding 32 ↑ Burr polish