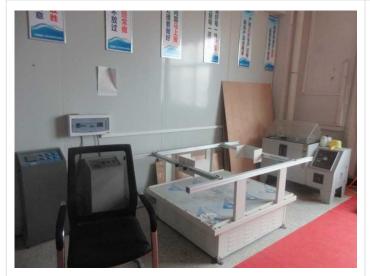

# Major testing instruments and quantity

| Testing Machine                                    | Qty<br>(unit) | Picture      |
|----------------------------------------------------|---------------|--------------|
| 安规综合测试机<br>Comprehensive safety<br>testing machine | 6             | TOTAL COLORS |
| 盐雾测试机<br>Salt spray test machine                   | 1             |              |
| 跌落测试机<br>Drop Test machine                         | 1             |              |
| 摇摆测试机<br>swing test machine                        | 1             |              |
| 老化测试中心<br>Aging Test Center                        | 1             |              |