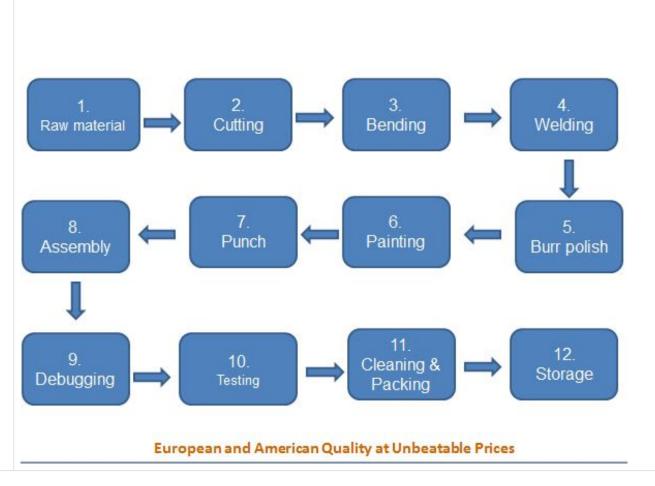

|      | (a) Which parts of the product are made in house?                                                                                              |
|------|------------------------------------------------------------------------------------------------------------------------------------------------|
| A.13 | Raw material - Cutting - Bending - Welding- Burr polish - Painting - Punch - Assembly -<br>- Debugging - Testing- Cleaning & Packing - Storage |
|      | (b) Which parts of the product are sub-contracted from outside manufacturer?                                                                   |
|      | The factory claims that there is no sub-contracted from outside manufacturer.                                                                  |